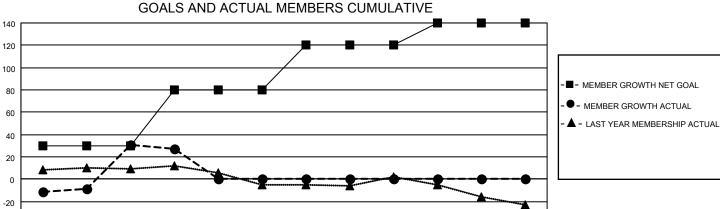

## District 201V3

| Clubs RESULTS FOR 2020-2021 |   |   |   | Members RESULTS FOR 2020-2021 |    |    |    |
|-----------------------------|---|---|---|-------------------------------|----|----|----|
|                             |   |   |   |                               |    |    |    |
| JULY/AUG/SEPT               | 0 | 1 | 0 | JULY/AUG/SEPT                 | 30 | 55 | 23 |
| OCT/NOV/DEC                 | 0 | 0 | 0 | OCT/NOV/DEC                   | 50 | 7  | 10 |
| JAN/FEB/MAR                 | 0 | 0 | 0 | JAN/FEB/MAR                   | 40 | 0  | 0  |
| APR/MAY/JUNE                | 0 | 0 | 0 | APR/MAY/JUNE                  | 20 | 0  | 0  |

## GOALS AND ACTUAL NEW CLUBS CUMULATIVE

JAN

FEB

MAR

APR

| ■ - MEMBER GROWTH NET GOAL |  |
|----------------------------|--|
| - ● - MEMBER GROWTH ACTUAL |  |

Results as of: 10/31/2020

| DROPPED CLUBS: 0 |    |
|------------------|----|
| DROPPED MEMBERS  |    |
| DECEASED         | 7  |
| CLUB CANCELLED   | 0  |
| OTHER            | 26 |
| TOTAL            | 33 |

AUG

SEPT

OCT

NOV

DEC

| 13 CLUBS OF 66 ADDED 1 OR MORE | GENDER DISTRIBUTION       |               |     |  |
|--------------------------------|---------------------------|---------------|-----|--|
| NEW MEMBERS                    | MALE                      | 884 (70.95%)  |     |  |
| 1                              | FEMALE                    | 362 (29.05%)  |     |  |
|                                |                           |               |     |  |
| CLICK HERE FOR CUMULATIVE      | TOTAL FAMILY UNIT MEMBERS |               | 180 |  |
| MEMBERSHIP DATA                | FAMILY MEMBER             | S PAYING HALF | 92  |  |

**DUES** 

MAY

JUNE

-40

JULY