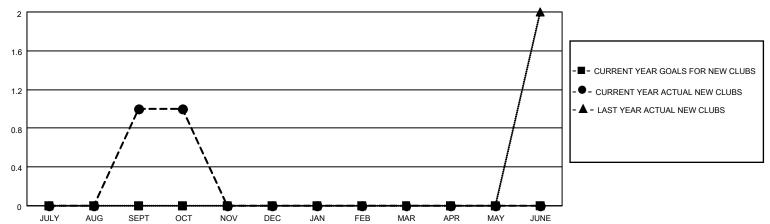

## GOALS AND ACTUAL NEW CLUBS CUMULATIVE

JAN

FEB

MAR

APR

| ■ - MEMBER GROWTH NET GOAL |  |
|----------------------------|--|
| - ● - MEMBER GROWTH ACTUAL |  |

Results as of: 10/31/2020

| DROPPED CLUBS: 0 |    |
|------------------|----|
| DROPPED MEMBERS  |    |
| DECEASED         | 7  |
| CLUB CANCELLED   | 0  |
| OTHER            | 26 |
| TOTAL            | 33 |

AUG

SEPT

OCT

NOV

DEC

| 13 CLUBS OF 66 ADDED 1 OR MORE | GENDER DISTRIBUTION       |               |     |  |
|--------------------------------|---------------------------|---------------|-----|--|
| NEW MEMBERS                    | MALE                      | 884 (70.95%)  |     |  |
| 1                              | FEMALE                    | 362 (29.05%)  |     |  |
|                                |                           |               |     |  |
| CLICK HERE FOR CUMULATIVE      | TOTAL FAMILY UNIT MEMBERS |               | 180 |  |
| MEMBERSHIP DATA                | FAMILY MEMBER             | S PAYING HALF | 92  |  |

**DUES** 

MAY

JUNE

-40

JULY